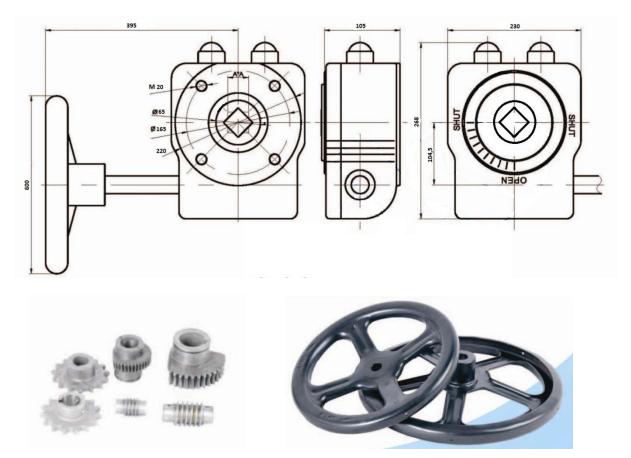

on / wear resistance after static electricity powder coating.

- ISO 5211 direct mount patterns
- Filled with special lubricant before leaving the factory
- The output torque range: 180-5500 Nm
- 5 degree angle adjusting

| No | Part Name | Standard Material     | <b>Optional Material</b> |
|----|-----------|-----------------------|--------------------------|
| 1  | Body      | Aluminum Alloy        | •                        |
| 2  | Worm gear | Ductile iron QT400-15 |                          |
| 3  | Worm      | Karbon steel          |                          |
| 4  | Shaft     | Karbon steel          | Stainless steel          |
| 5  | Handwheel | Karbon steel          |                          |
|    | Screw     | Karbon steel          | Stainless steel          |



## Dimensions