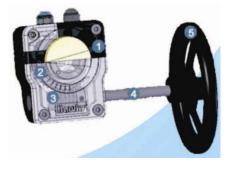

## Handwheel Gearbox Operator 20165

Our aluminum handwheel gearbox 20165, 90 quarter turn device is suitable for butterfly valve, ball valve and plug valve and so on. The aluminum alloy material body has an excellent appearance, strong adhesion / material property and anti- corrosion / wear resistance after static electricity powder coating.

- ISO 5211 direct mount patterns
- Filled with special lubricant before leaving the factory
- The output torque range: 180-5500 Nm
- 5 degree angle adjusting

| No | Part Name | Standard Material     | <b>Optional Material</b> |
|----|-----------|-----------------------|--------------------------|
| 1  | Body      | Aluminum Alloy        | •                        |
| 2  | Worm gear | Ductile iron QT400-15 |                          |
| 3  | Worm      | Karbon steel          |                          |
| 4  | Shaft     | Karbon steel          | Stainless steel          |
| 5  | Handwheel | Karbon steel          |                          |
|    | Screw     | Karbon steel          | Stainless steel          |